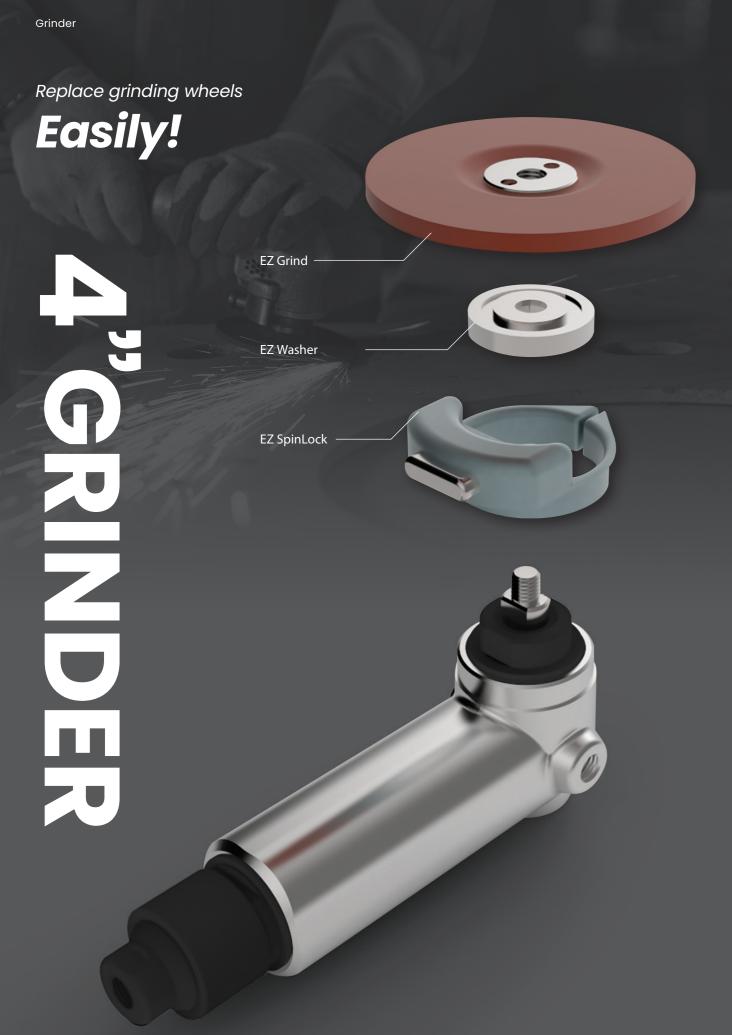

Grinder

Grinder

By hand without tools, regardless of air / electric grinder

Replace the grinding wheel in 5 seconds! Fast and easy new concept grinder

#### **EZ Grind**

Easy-to-detach bush applied grinding wheels

#### **EZ Washer**

Accessories making grinding wheel more easily replaceable by little force.

#### **EZ SpinLock**

Just applicating EZ SpinLock to the grinder on site, You can use our EZ Grind.

Just attach it on the grinder you're using, and you can use it the way you used it!

Much easier way of replacing grinding wheels!