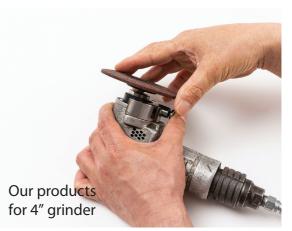

#### No longer need to carry L-wrenches and spanners.

When detaching grinding wheels, use the EZ SpinLock-attached grinder instead of a spanner to easily fix the grinder spindle shaft. And spin the wheel counter-clockwisely by your hand. When attaching grinding wheels, you don't need to tighten it by force, just fasten it lightly. It will be tightened automatically, so you can use it safely.