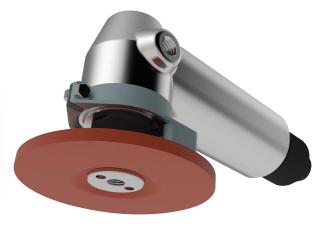

Grinder

Grinder

By hand without tools, regardless of air / electric grinder

Replace the grinding wheel in 5 seconds! Fast and easy new concept grinder

#### **EZ Grind**

Easy-to-detach bush applied grinding wheels