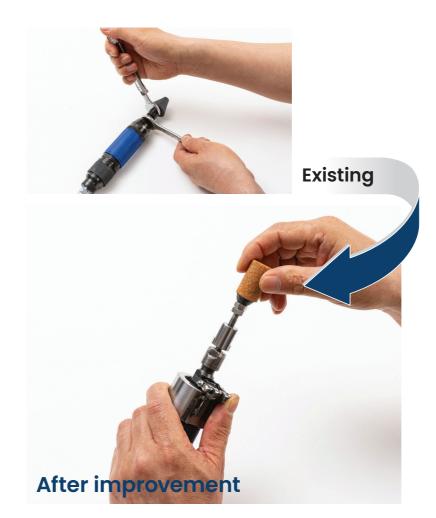

# Difficulties of the conventional way of replacing wheels

It takes more than 5 minutes to replace the grinding wheel.

Tools such as spanner and L-wrench are required for replacement.

Replacement tools and grinding wheels fixing screws carried separately are often lost.

Applicable to both air grinders and electric grinder.

After improvemen

#### No longer need to carry L-wrenches and spanners.

When detaching grinding wheels, use the EZ SpinLock-attached grinder instead of a spanner to easily fix the grinder spindle shaft. And spin the wheel counter-clockwisely by your hand. When attaching grinding wheels, you don't need to tighten it by force, just fasten it lightly. It will be tightened automatically, so you can use it safely.