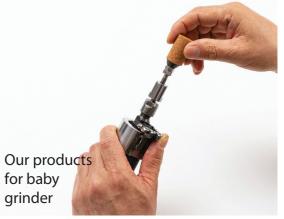

#### The baby grinder is applied the same mechanism as the 4" and 7" grinders,

When detaching the tip, operate the EZ SpinLock to fix the grinder spindle shaft. And hold the stone and spin it counter-clockwisely by your hand. There is no need to put the grinder down on the floor, so it improves working efficiency greatly on working at high altitudes.