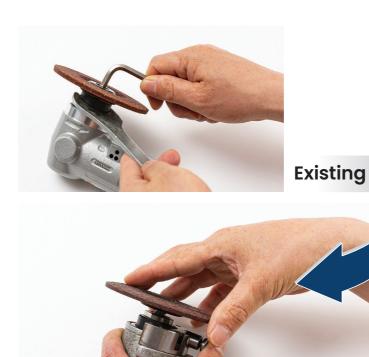

# Difficulties of the conventional way of replacing wheels

It takes more than 5 minutes to replace the grinding wheel.

Tools such as spanner and L-wrench are required for replacement.

Replacement tools and grinding wheels fixing screws carried separately are often lost.

#### No longer need to carry L-wrenches and spanners.

When detaching grinding wheels, use the EZ SpinLock-attached grinder instead of a spanner to easily fix the grinder spindle shaft. And spin the wheel counter-clockwisely by your hand. When attaching grinding wheels, you don't need to tighten it by force, just fasten it lightly. It will be tightened automatically, so you can use it safely.