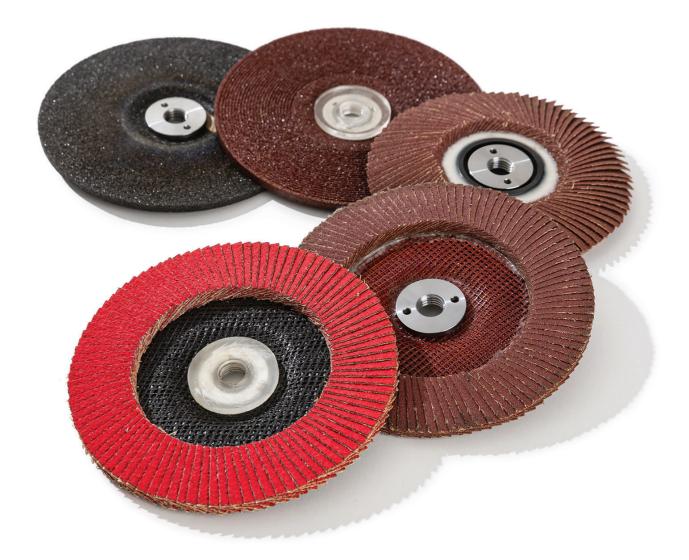

ry L-wrenches and spanners.

When detaching grinding wheels, use the EZ SpinLock-attached grinder instead of a spanner to easily fix the grinder spindle shaft. And spin the wheel counter-clockwisely by your hand. When attaching grinding wheels, you don't need to tighten it by force, just fasten it lightly. It will be tightened automatically, so you can use it safely.









### Worrying that grinding wheels won't come loose because a 7" grinder rotates much more strongly than a 4" grinder?

EZ washer, developed with Makeit Co., Ltd.'s technology, enables anyone of any age or gender to easily detach the wheel from a 7" grinder with very little force.

It requires less force than when using a spanner and L-wrench, reducing the risk of injury to the musculoskeletal system of the operator.









#### The baby grinder is applied the same mechanism as the 4" and 7" grinders,

When detaching the tip, operate the EZ SpinLock to fix the grinder spindle shaft. And hold the stone and spin it counter-clockwisely by your hand. There is no need to put the grinder down on the floor, so it improves working efficiency greatly on working at high altitudes.



## We make it easier We make it safer We make it for you

#### We go a long way together.

We improve your

smoother and more efficient.

We will make your production faster,

We make a comfort poo

productivity.

workplace.

#### We consider about your safety.

We will improve the working environment so that customers in all industrial sites can work comfortably and safely.

#### We protect the environment.



We will carry out ec