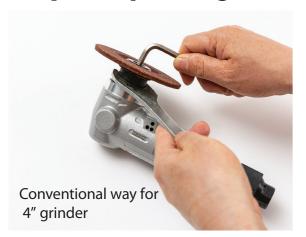

# Difficulties of the conventional way of replacing wheels

It takes more than 5 minutes to replace the grinding wheel.

Tools such as spanner and L-wrench are required for replacement.

Replacement tools and grinding wheels fixing screws carried separately are often lost.

#### No longer need to carry L-wrenches and spanners.

When detaching grinding wheels, use the EZ SpinLock-attached grinder instead of a spanner to easily fix the grinder spindle shaft. And spin the wheel counter-clockwisely by your hand. When attaching grinding wheels, you don't need to tighten it by force, just fasten it lightly. It will be tightened automatically, so you can use it safely.