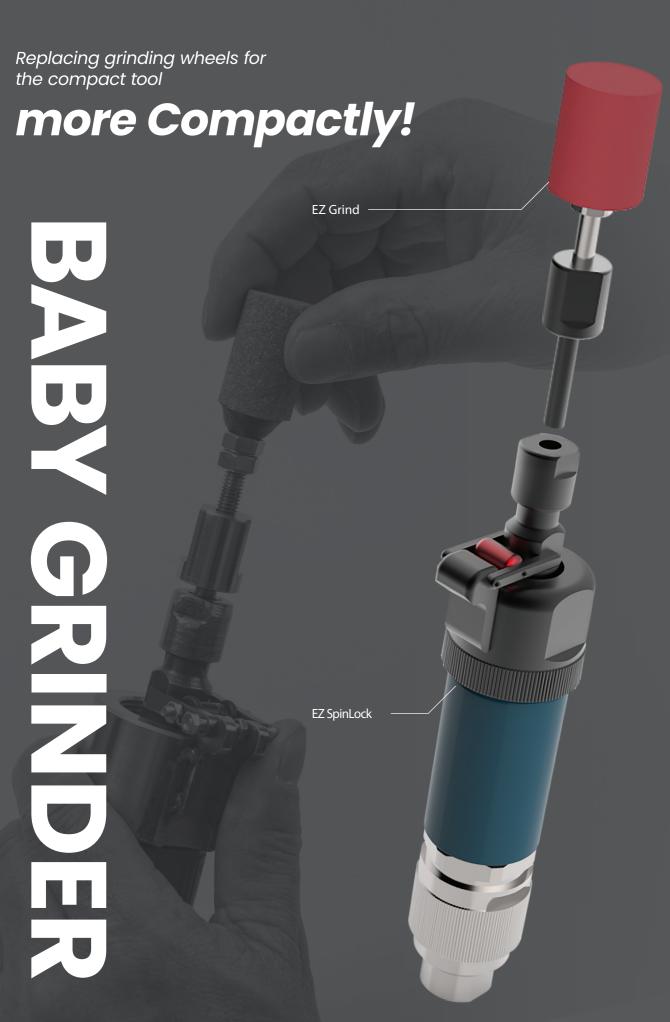

Grinder

Grinder

By hand without tools, regardless of air / electric grinder

Replace the grinding wheel in 5 seconds! Fast and easy new concept grinder

#### **EZ Grind**

Easy-to-detach bush applied grinding wheels

#### **EZ SpinLock**

Just applicating EZ SpinLock to the grinder on site, You can use our EZ Grind.

Just attach it on the grinder you're using, and you can use it the way you used it!

Much easier way of replacing grinding wheels!

#### The baby grinder is applied the same mechanism as the 4" and 7" grinders,

When detaching the tip, operate the EZ SpinLock to fix the grinder spindle shaft. And hold the stone and spin it counter-clockwisely by your hand. There is no need to put the grinder down on the floor, so it improves working efficiency greatly on working at high altitudes.