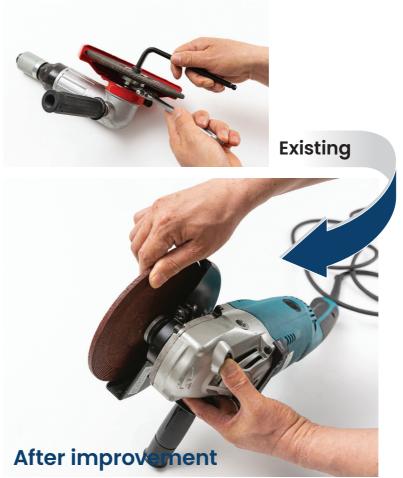

# Difficulties of the conventional way of replacing wheels

It takes more than 5 minutes to replace the grinding wheel.

Tools such as spanner and L-wrench are required for replacement.

Replacement tools and grinding wheels fixing screws carried separately are often lost.

Applicable to both air grinders and electric grinder.

After improvemen

#### No longer need to carry L-wrenches and spanners.

When detaching grinding wheels, use the EZ SpinLock-attached grinder instead of a spanner to easily fix the grinder spindle shaft. And spin the wheel counter-clockwisely by your hand. When attaching grinding wheels, you don't need to tighten it by force, just fasten it lightly. It will be tightened automatically, so you can use it safely.