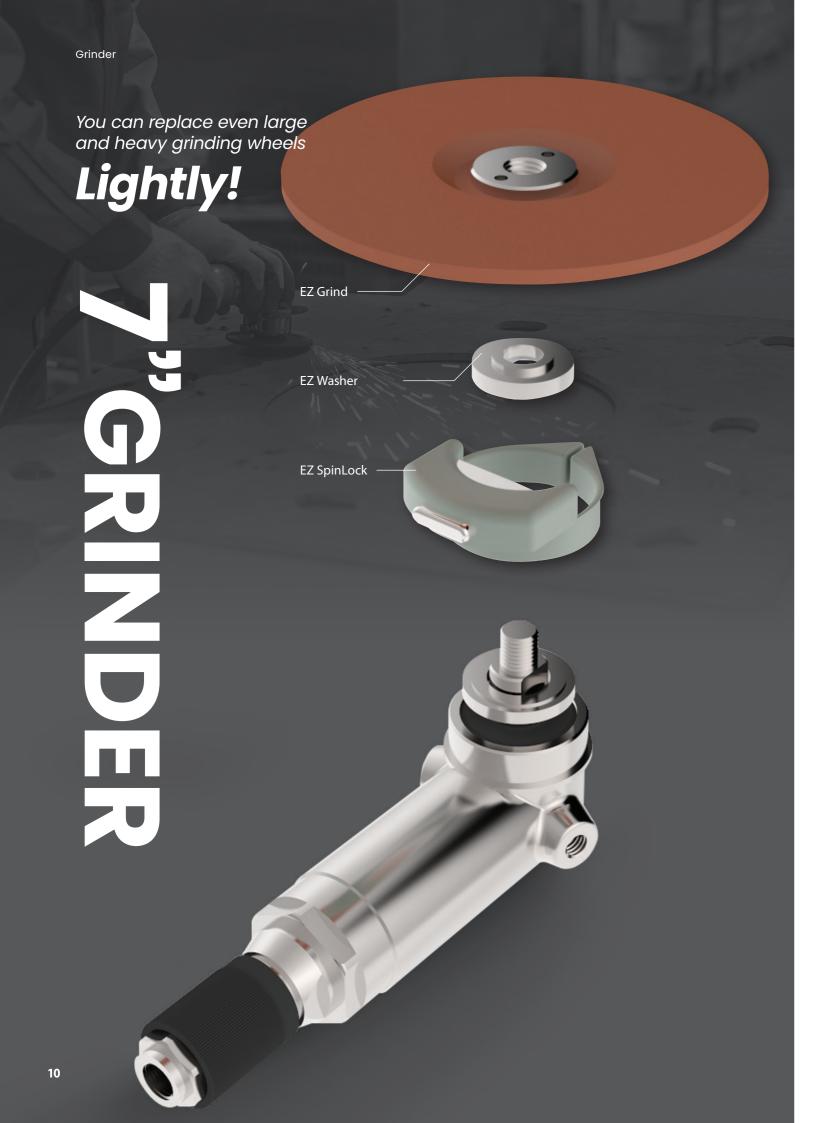

Grinder

Grinder

By hand without tools, regardless of air / electric grinder

Replace the grinding wheel in 5 seconds! Fast and easy new concept grinder

#### **EZ Grind**

Easy-to-detach bush applied grinding wheels

#### **EZ Washer**

Accessories making grinding wheel more easily replaceable by little force.

#### **EZ SpinLock**

Just applicating EZ SpinLock to the grinder on site, You can use our EZ Grind.

Just attach it on the grinder you're using, and you can use it the way you used it!

Much easier way of replacing grinding wheels!