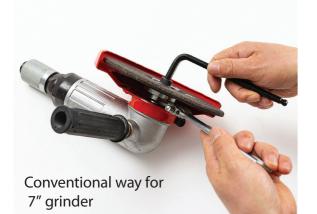

# Difficulties of the conventional way of replacing wheels

It takes more than 5 minutes to replace the grinding wheel.

Tools such as spanner and L-wrench are required for replacement.

Replacement tools and grinding wheels fixing screws carried separately are often lost.

### Worrying that grinding wheels won't come loose because a 7" grinder rotates much more strongly than a 4" grinder?

EZ washer, developed with Makeit Co., Ltd.'s technology, enables anyone of any age or gender to easily detach the wheel from a 7" grinder with very little force.