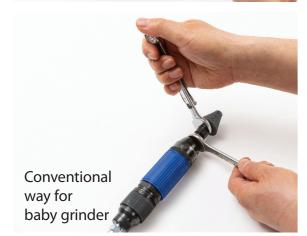

# Difficulties of the conventional way of replacing wheels

It takes more than 5 minutes to replace the grinding wheel.

Tools such as spanner and L-wrench are required for replacement.

Replacement tools and grinding wheels fixing screws carried separately are often lost.

Grinding wheels replacement occurs too early or too late due to the hassle of replacing the grinding wheels during work.

Replace early and discard less-used grinding wheels.

Risking the breakage of grinding wheels due to late replacement