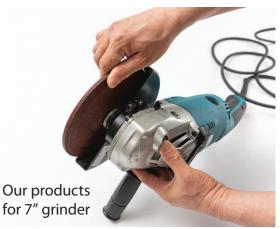

### Worrying that grinding wheels won't come loose because a 7" grinder rotates much more strongly than a 4" grinder?

EZ washer, developed with Makeit Co., Ltd.'s technology, enables anyone of any age or gender to easily detach the wheel from a 7" grinder with very little force.

It requires less force than when using a spanner and L-wrench, reducing the risk of injury to the musculoskeletal system of the operator.